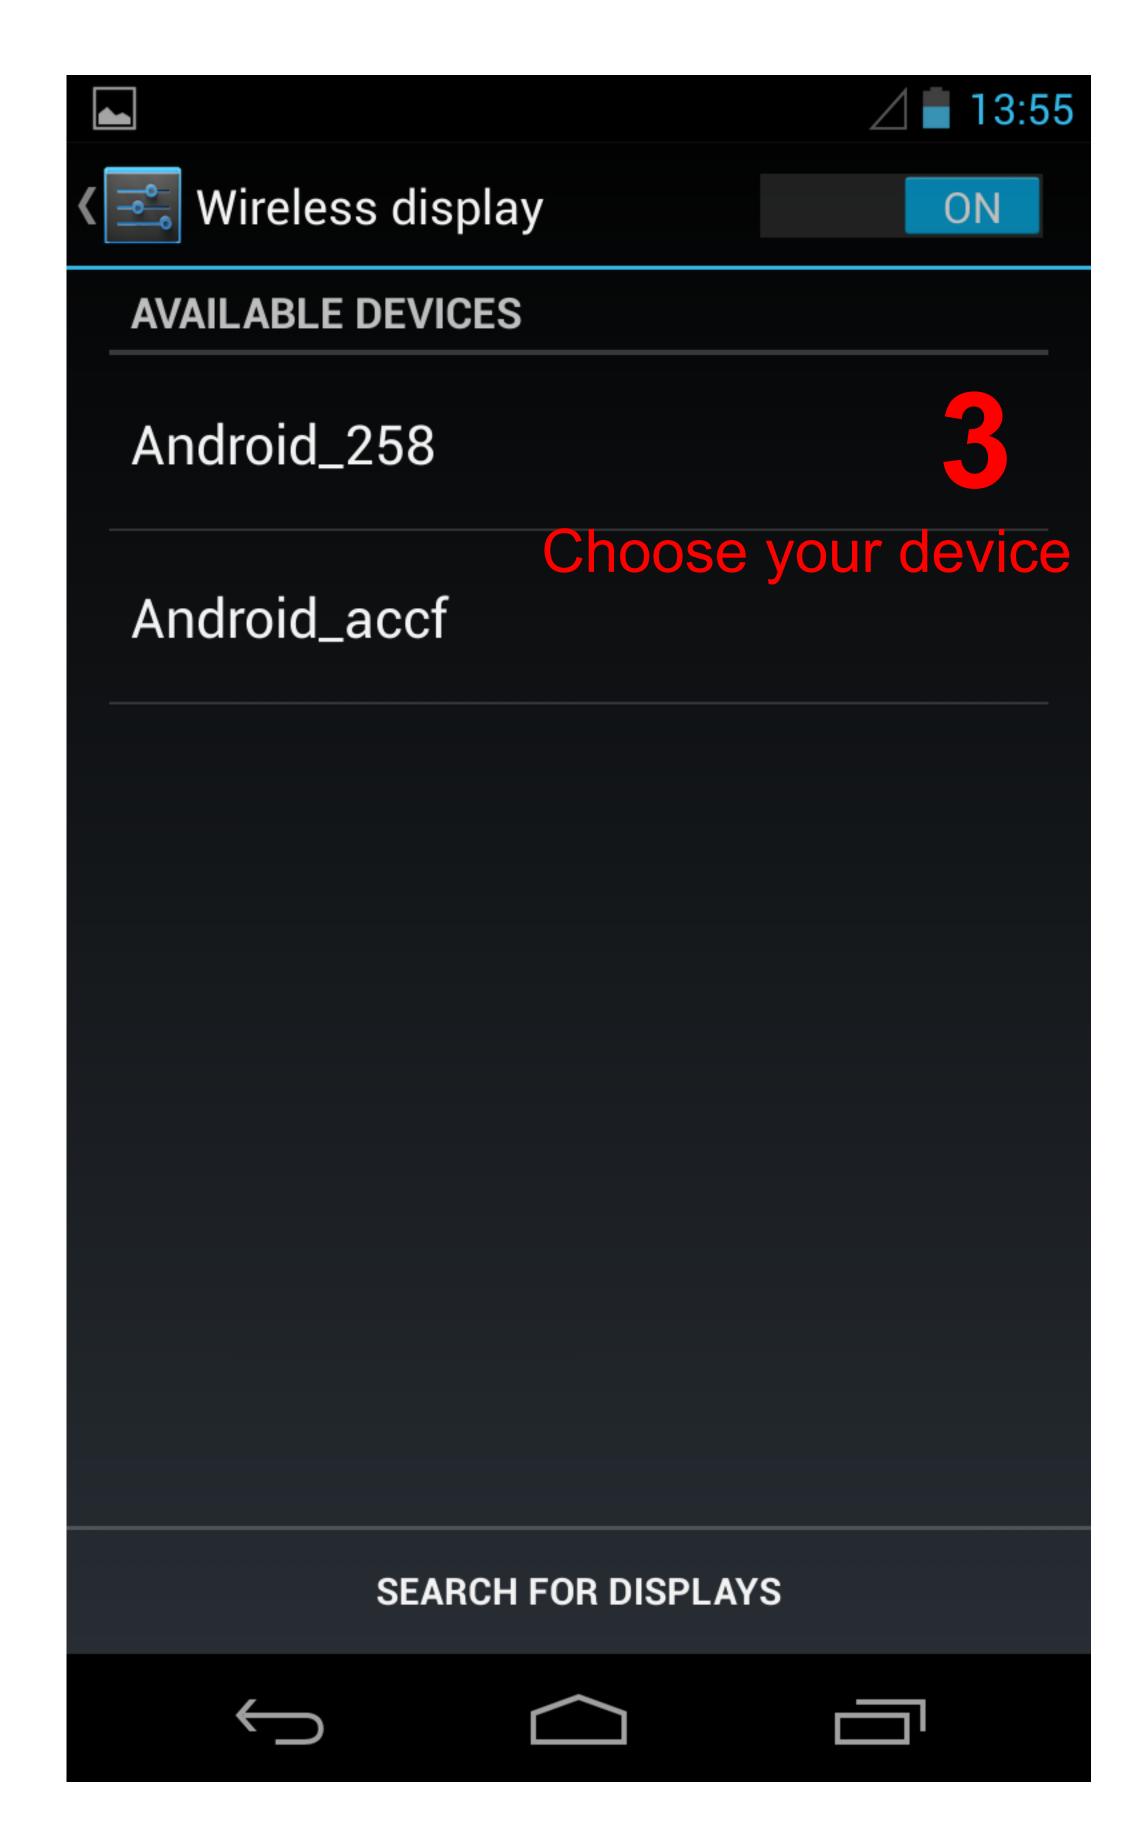

| Display                                |  |  |
|----------------------------------------|--|--|
| Brightness                             |  |  |
| Wallpaper                              |  |  |
| Auto-rotate screen                     |  |  |
| Sleep<br>After 5 minutes of inactivity |  |  |
| Daydream<br>Clock                      |  |  |
| Font size<br>Large                     |  |  |
| Pulse notification light               |  |  |
| Wireless display<br>On                 |  |  |
| $\leftarrow$                           |  |  |
|                                        |  |  |