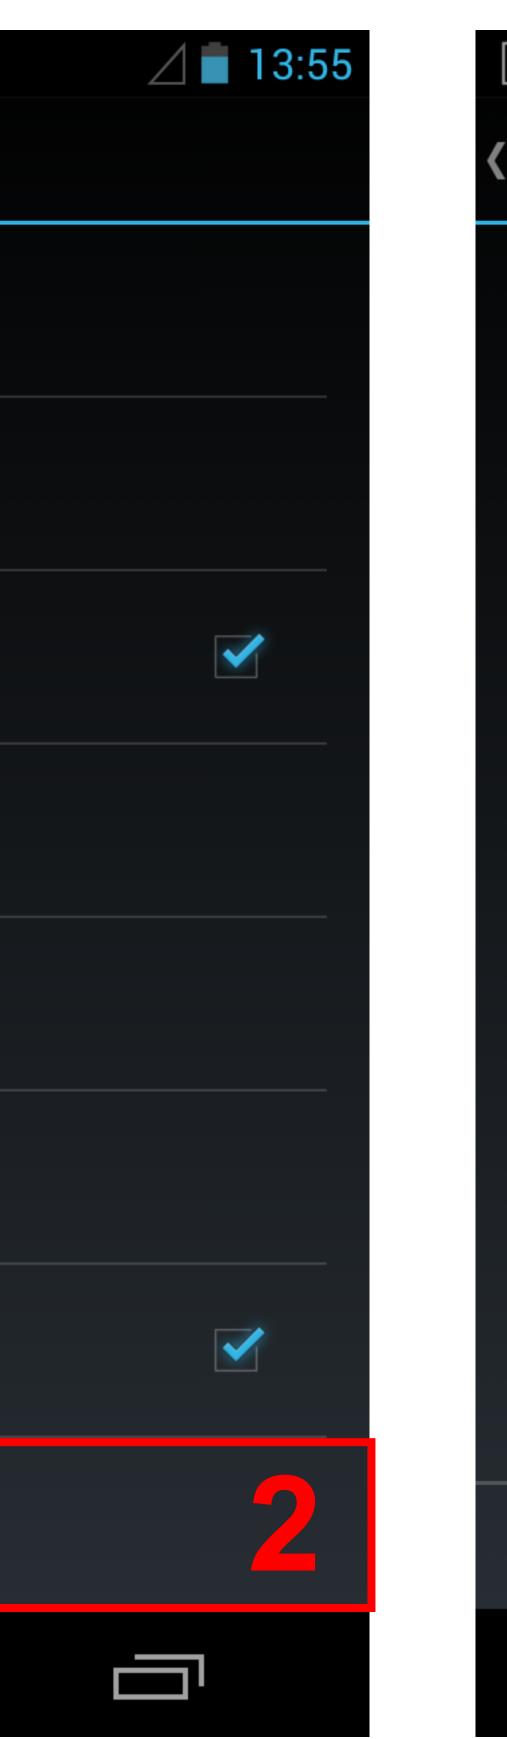

| Display                                |  |  |
|----------------------------------------|--|--|
| Brightness                             |  |  |
| Wallpaper                              |  |  |
| Auto-rotate screen                     |  |  |
| Sleep<br>After 5 minutes of inactivity |  |  |
| Daydream<br>Clock                      |  |  |
| Font size<br>Large                     |  |  |
| Pulse notification light               |  |  |
| Wireless display<br>On                 |  |  |
| $\leftarrow$                           |  |  |
|                                        |  |  |